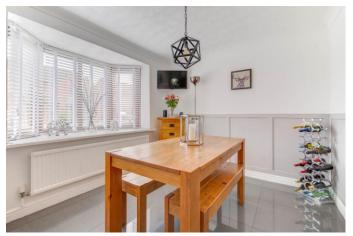

To the front of the property is a private block paved driveway providing ample off-road parking space, access to the attached double garage, along with side gate access through to the rear garden.

The ground floor accommodation comprises: Entrance hallway with stairs rising to the first floor landing, formal dining room to the front with a feature bay window, generous lounge with a feature gas fireplace, solid oak flooring and French Doors opening to the rear garden, guest WC/cloakroom and the modern fitted kitchen with solid 'Calacatta' worktops, integrated appliances (oven, microwave, induction hob, dishwasher, instant hot water tap and Belfast sink), along with space for freestanding utility appliances and stable door leading to the garden.