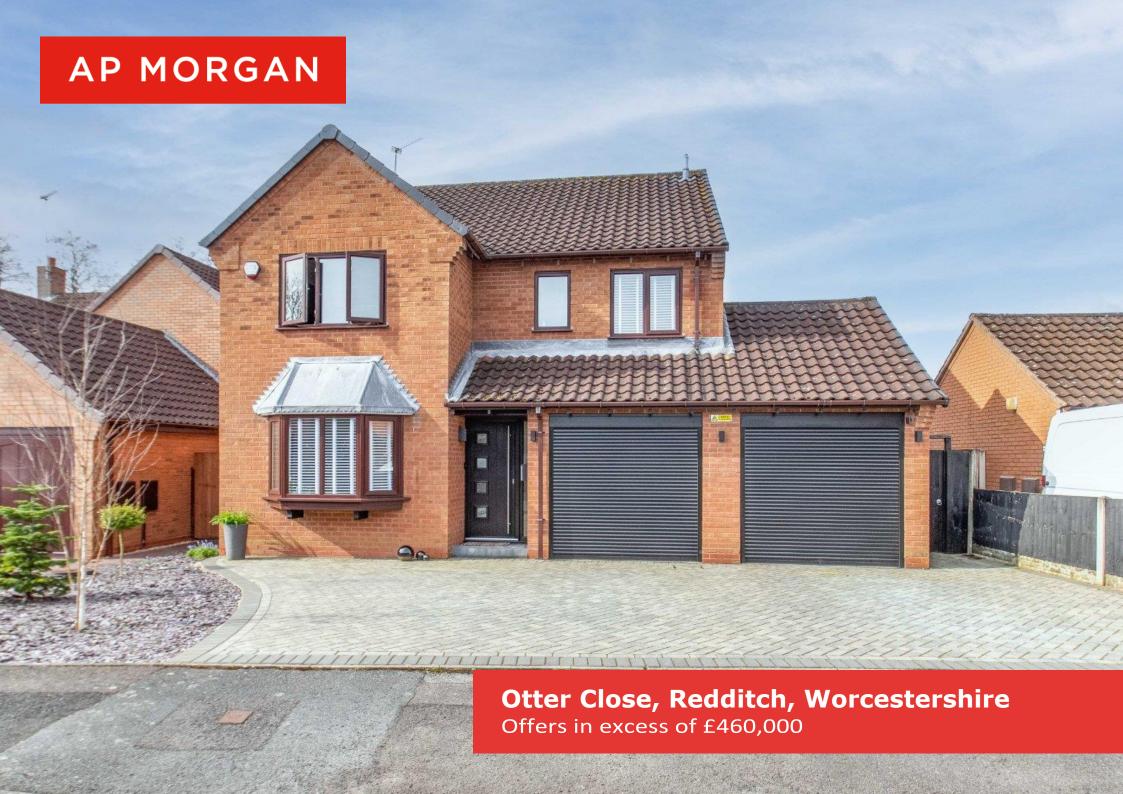

### **Description:**

An immaculately presented detached family home, boasting four well proportioned bedrooms and a generous ground floor living space. This property is well positioned within a quiet culde-sac in Winyates Green, Redditch.

To the front of the property is a private block paved driveway providing ample off-road parking space, access to the attached double garage, along with side gate access through to the rear garden.

The ground floor accommodation comprises: Entrance hallway with stairs rising to the first floor landing, formal dining room to the front with a feature bay window, generous lounge with a feature gas fireplace, solid oak flooring and French Doors opening to the rear garden, guest WC/cloakroom and the modern fitted kitchen with solid 'Calacatta' worktops, integrated appliances (oven, microwave, induction hob, dishwasher, instant hot water tap and Belfast sink), along with space for freestanding utility appliances and stable door leading to the garden.

Situated in Winyates Green, this property is roughly 3.4 miles from the Redditch Town Centre, offering an assortment of amenities including shopping, well regarded schooling, bars and restaurants, along with the local bus and railway stations.