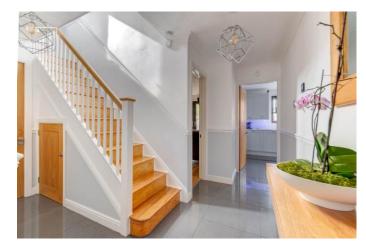

To the front of the property is a private block paved driveway providing ample off-road parking space, access to the attached double garage, along with side gate access through to the rear garden.

The ground floor accommodation comprises: Entrance hallway with stairs rising to the first floor landing, formal dining room to the front with a feature bay window, generous lounge with a feature gas fireplace, solid oak flooring and French Doors opening to the rear garden, guest WC/cloakroom and the modern fitted kitchen with solid 'Calacatta' worktops, integrated appliances (oven, microwave, induction hob, dishwasher, instant hot water tap and Belfast sink), along with space for freestanding utility appliances and stable door leading to the garden.