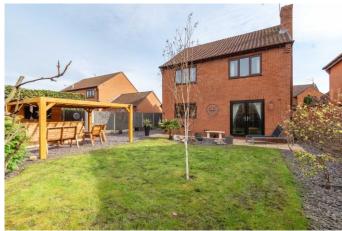

### **Description:**

An immaculately presented detached family home, boasting four well proportioned bedrooms and a generous ground floor living space. This property is well positioned within a quiet culde-sac in Winyates Green, Redditch.

To the front of the property is a private block paved driveway providing ample off-road parking space, access to the attached double garage, along with side gate access through to the rear garden.

The ground floor accommodation comprises: Entrance hallway with stairs rising to the first floor landing, formal dining room to the front with a feature bay window, generous lounge with a feature gas fireplace, solid oak flooring and French Doors opening to the rear garden, guest WC/cloakroom and the modern fitted kitchen with solid 'Calacatta' worktops, integrated appliances (oven, microwave, induction hob, dishwasher, instant hot water tap and Belfast sink), along with space for freestanding utility appliances and stable door leading to the garden.

To the rear is a beautifully landscaped garden with an initial paved patio, slate with a feature bar/outdoor entertaining area and feature planted shrubs, along with a well-maintained lawn and fenced boundaries.