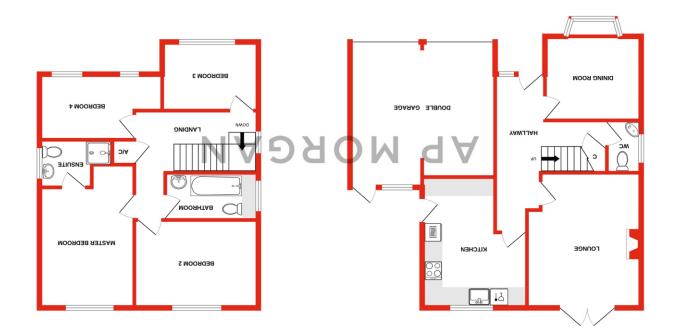

To the front of the property is a private block paved driveway providing ample off-road parking space, access to the attached double garage, along with side gate access through to the rear garden.

The ground floor accommodation comprises: Entrance hallway with stairs rising to the first floor landing, formal dining room to the front with a feature bay window, generous lounge with a feature gas fireplace, solid oak flooring and French Doors opening to the rear garden, guest WC/cloakroom and the modern fitted kitchen with solid 'Calacatta' worktops, integrated appliances (oven, microwave, induction hob, dishwasher, instant hot water tap and Belfast sink), along with space for freestanding utility appliances and stable door leading to the garden.

The first-floor landing establishes: Master bedroom with a view to the rear garden, space for wardrobes and modern en-suite shower room, double bedroom two with space for wardrobes and a view to the rear garden, double bedroom three, good-sized bedroom four with two front aspect windows, and the family bathroom providing a bath with overhead shower, wash basin and WC.

### **Details:**

**Entrance Hallway** 

**Dining Room** 9' x 10'3" (2.74m x 3.12m)

**Guest WC** 5'7" x 3'8" (1.7m x 1.12m)

Lounge 14'5" x 12'2" (4.4m x 3.7m)

**Kitchen** 14'1" x 11'3" (4.3m x 3.43m)

**Master Bedroom** 15' x 10'5" (4.57m x 3.18m)

**En-Suite Shower Room** 4'5" x 8'1" (1.35m x 2.46m)

**Bedroom Two** 9'4" x 13'3" (2.84m x 4.04m)

**Bedroom Three** 8'9" x 10'3" (2.67m x 3.12m)

**Bedroom Four** 7'1" x 13'6" (2.16m x 4.11m)

**Bathroom** 4'9" x 10'2" (1.45m x 3.1m)

**Double Garage** 

**EPC Rating:** C

**Council Tax Band:** E (tbc by solicitors). **Tenure:** Freehold (tbc by solicitors).

For more information or to arrange a viewing, please call us on 01527 406 956.

White sevey institute of the state of the st TOTAL FLOOR AREA: 1415 sq.ft. (131.4 sq.m.) approx.