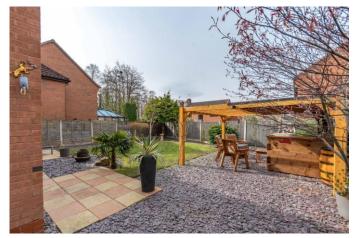

To the rear is a beautifully landscaped garden with an initial paved patio, slate with a feature bar/outdoor entertaining area and feature planted shrubs, along with a well-maintained lawn and fenced boundaries.