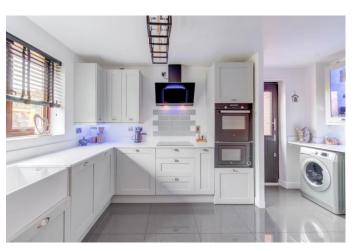

To the front of the property is a private block paved driveway providing ample off-road parking space, access to the attached double garage, along with side gate access through to the rear garden.

The ground floor accommodation comprises: Entrance hallway with stairs rising to the first floor landing, formal dining room to the front with a feature bay window, generous lounge with a feature gas fireplace, solid oak flooring and French Doors opening to the rear garden, guest WC/cloakroom and the modern fitted kitchen with solid 'Calacatta' worktops, integrated appliances (oven, microwave, induction hob, dishwasher, instant hot water tap and Belfast sink), along with space for freestanding utility appliances and stable door leading to the garden.