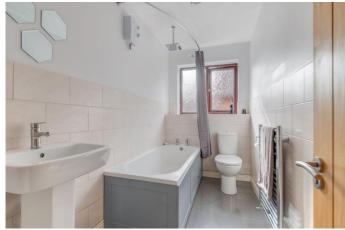

The first-floor landing establishes: Master bedroom with a view to the rear garden, space for wardrobes and modern en-suite shower room, double bedroom two with space for wardrobes and a view to the rear garden, double bedroom three, good-sized bedroom four with two front aspect windows, and the family bathroom providing a bath with overhead shower, wash basin and WC.

**En-Suite Shower Room** 4'5" x 8'1" (1.35m x 2.46m)

**Bedroom Two** 9'4" x 13'3" (2.84m x 4.04m)

**Bedroom Three** 8'9" x 10'3" (2.67m x 3.12m)

**Bedroom Four** 7'1" x 13'6" (2.16m x 4.11m)

**Bathroom** 4'9" x 10'2" (1.45m x 3.1m)