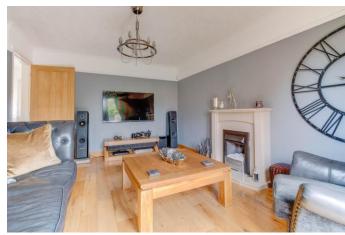

To the front of the property is a private block paved driveway providing ample off-road parking space, access to the attached double garage, along with side gate access through to the rear garden.

The ground floor accommodation comprises: Entrance hallway with stairs rising to the first floor landing, formal dining room to the front with a feature bay window, generous lounge with a feature gas fireplace, solid oak flooring and French Doors opening to the rear garden, guest WC/cloakroom and the modern fitted kitchen with solid 'Calacatta' worktops, integrated appliances (oven, microwave, induction hob, dishwasher, instant hot water tap and Belfast sink), along with space for freestanding utility appliances and stable door leading to the garden.