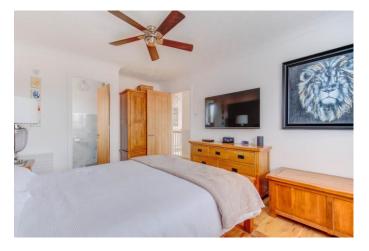

The first-floor landing establishes: Master bedroom with a view to the rear garden, space for wardrobes and modern en-suite shower room, double bedroom two with space for wardrobes and a view to the rear garden, double bedroom three, good-sized bedroom four with two front aspect windows, and the family bathroom providing a bath with overhead shower, wash basin and WC.